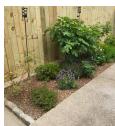

## What tools are available through Rain Check?

There are four tools available through Rain Check: rain barrels, metal downspout planters, rain gardens, and permeable pavers. Through the program, rain barrels are installed at your home for free, and all the other tools have significantly lower costs.