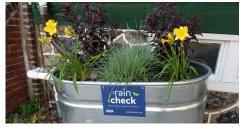

## What tools are available through Rain Check?

There are four tools available through Rain Check: rain barrels, metal downspout planters, rain gardens, and permeable pavers. Through the program, rain barrels are installed at your home for free, and all the other tools have significantly lower costs.