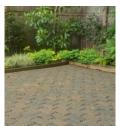

## What tools are available through Rain Check?

There are four tools available through Rain Check: rain barrels, metal downspout planters, rain gardens, and permeable pavers. Through the program, rain barrels are installed at your home for free, and all the other tools have significantly lower costs.